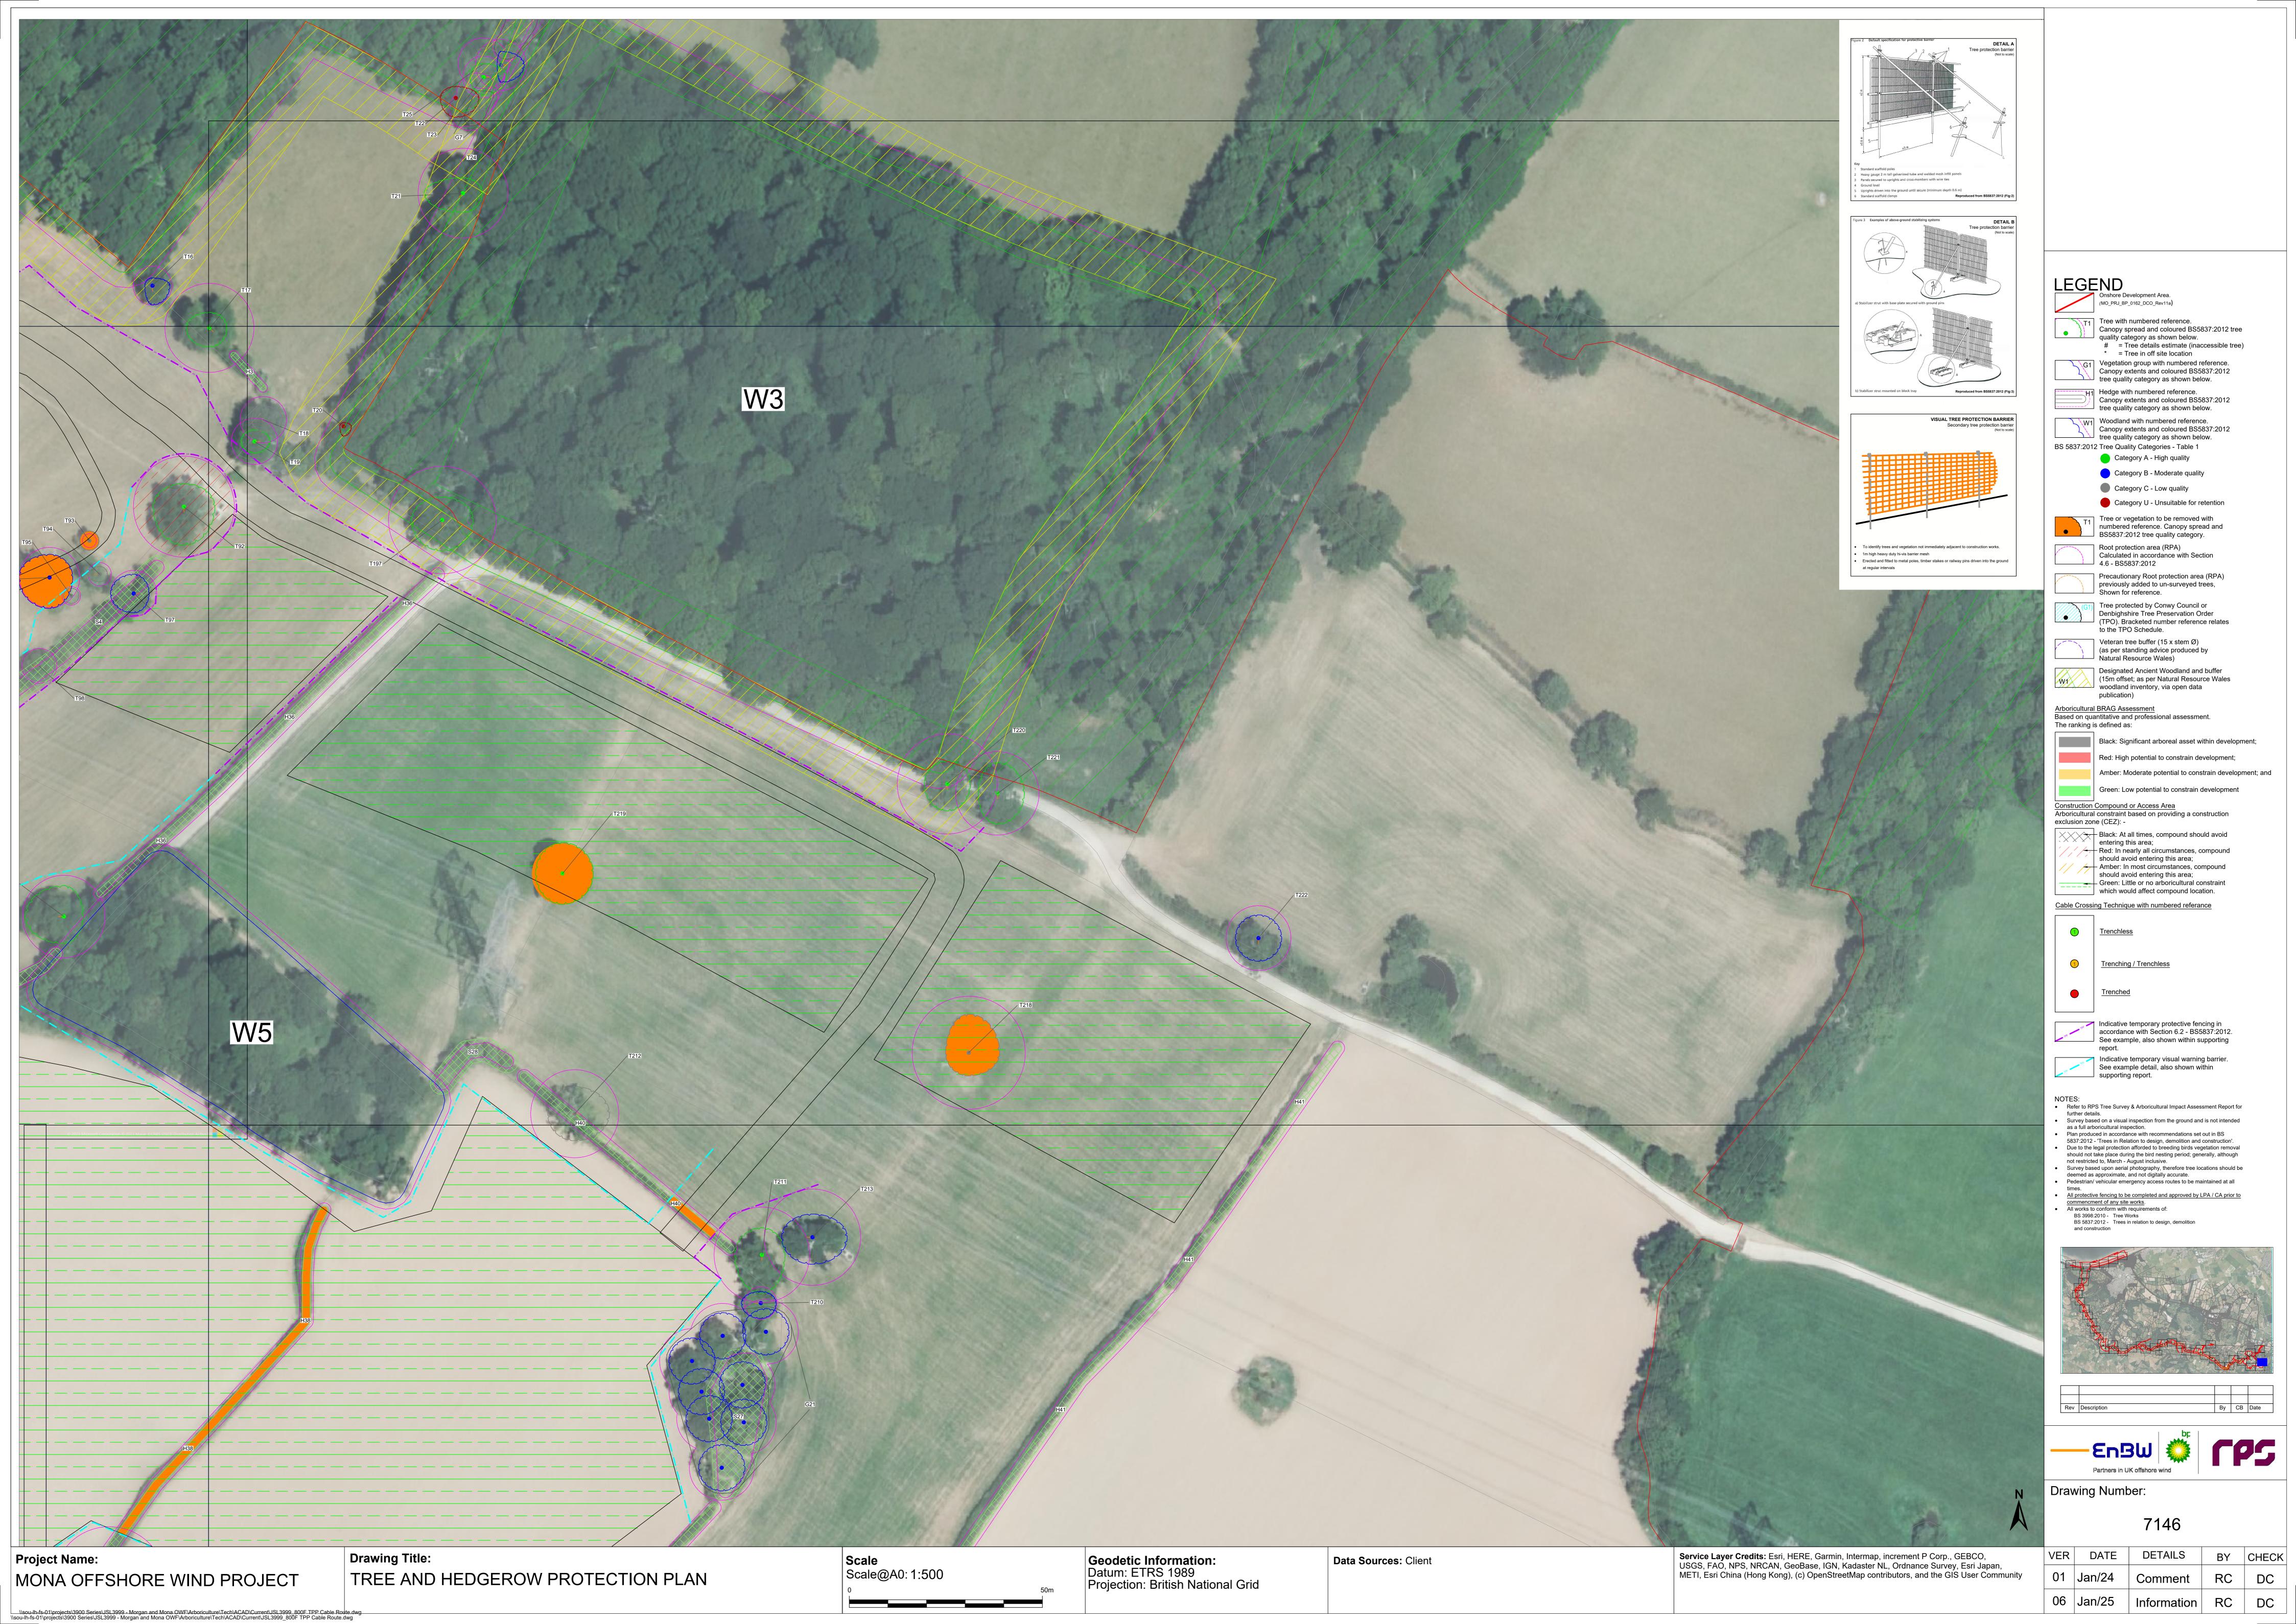

## **Deadline 7 Changes**

This document has been updated at Deadline 7 of the Mona Offshore Wind Project examination in order to reflect the change to the Order Limits, forming the Change Request, which was excepted by the Examining Authority on 19 December.

In addition, the updated survey information provided within the Tree Survey Clarification Note (REP3-049 to REP3-057) has been incorporated and minor cartographic errors which had resulted in some information not displaying properly have been corrected (these changes have not impacted the assessment presented in APP-160 and REP3-049).