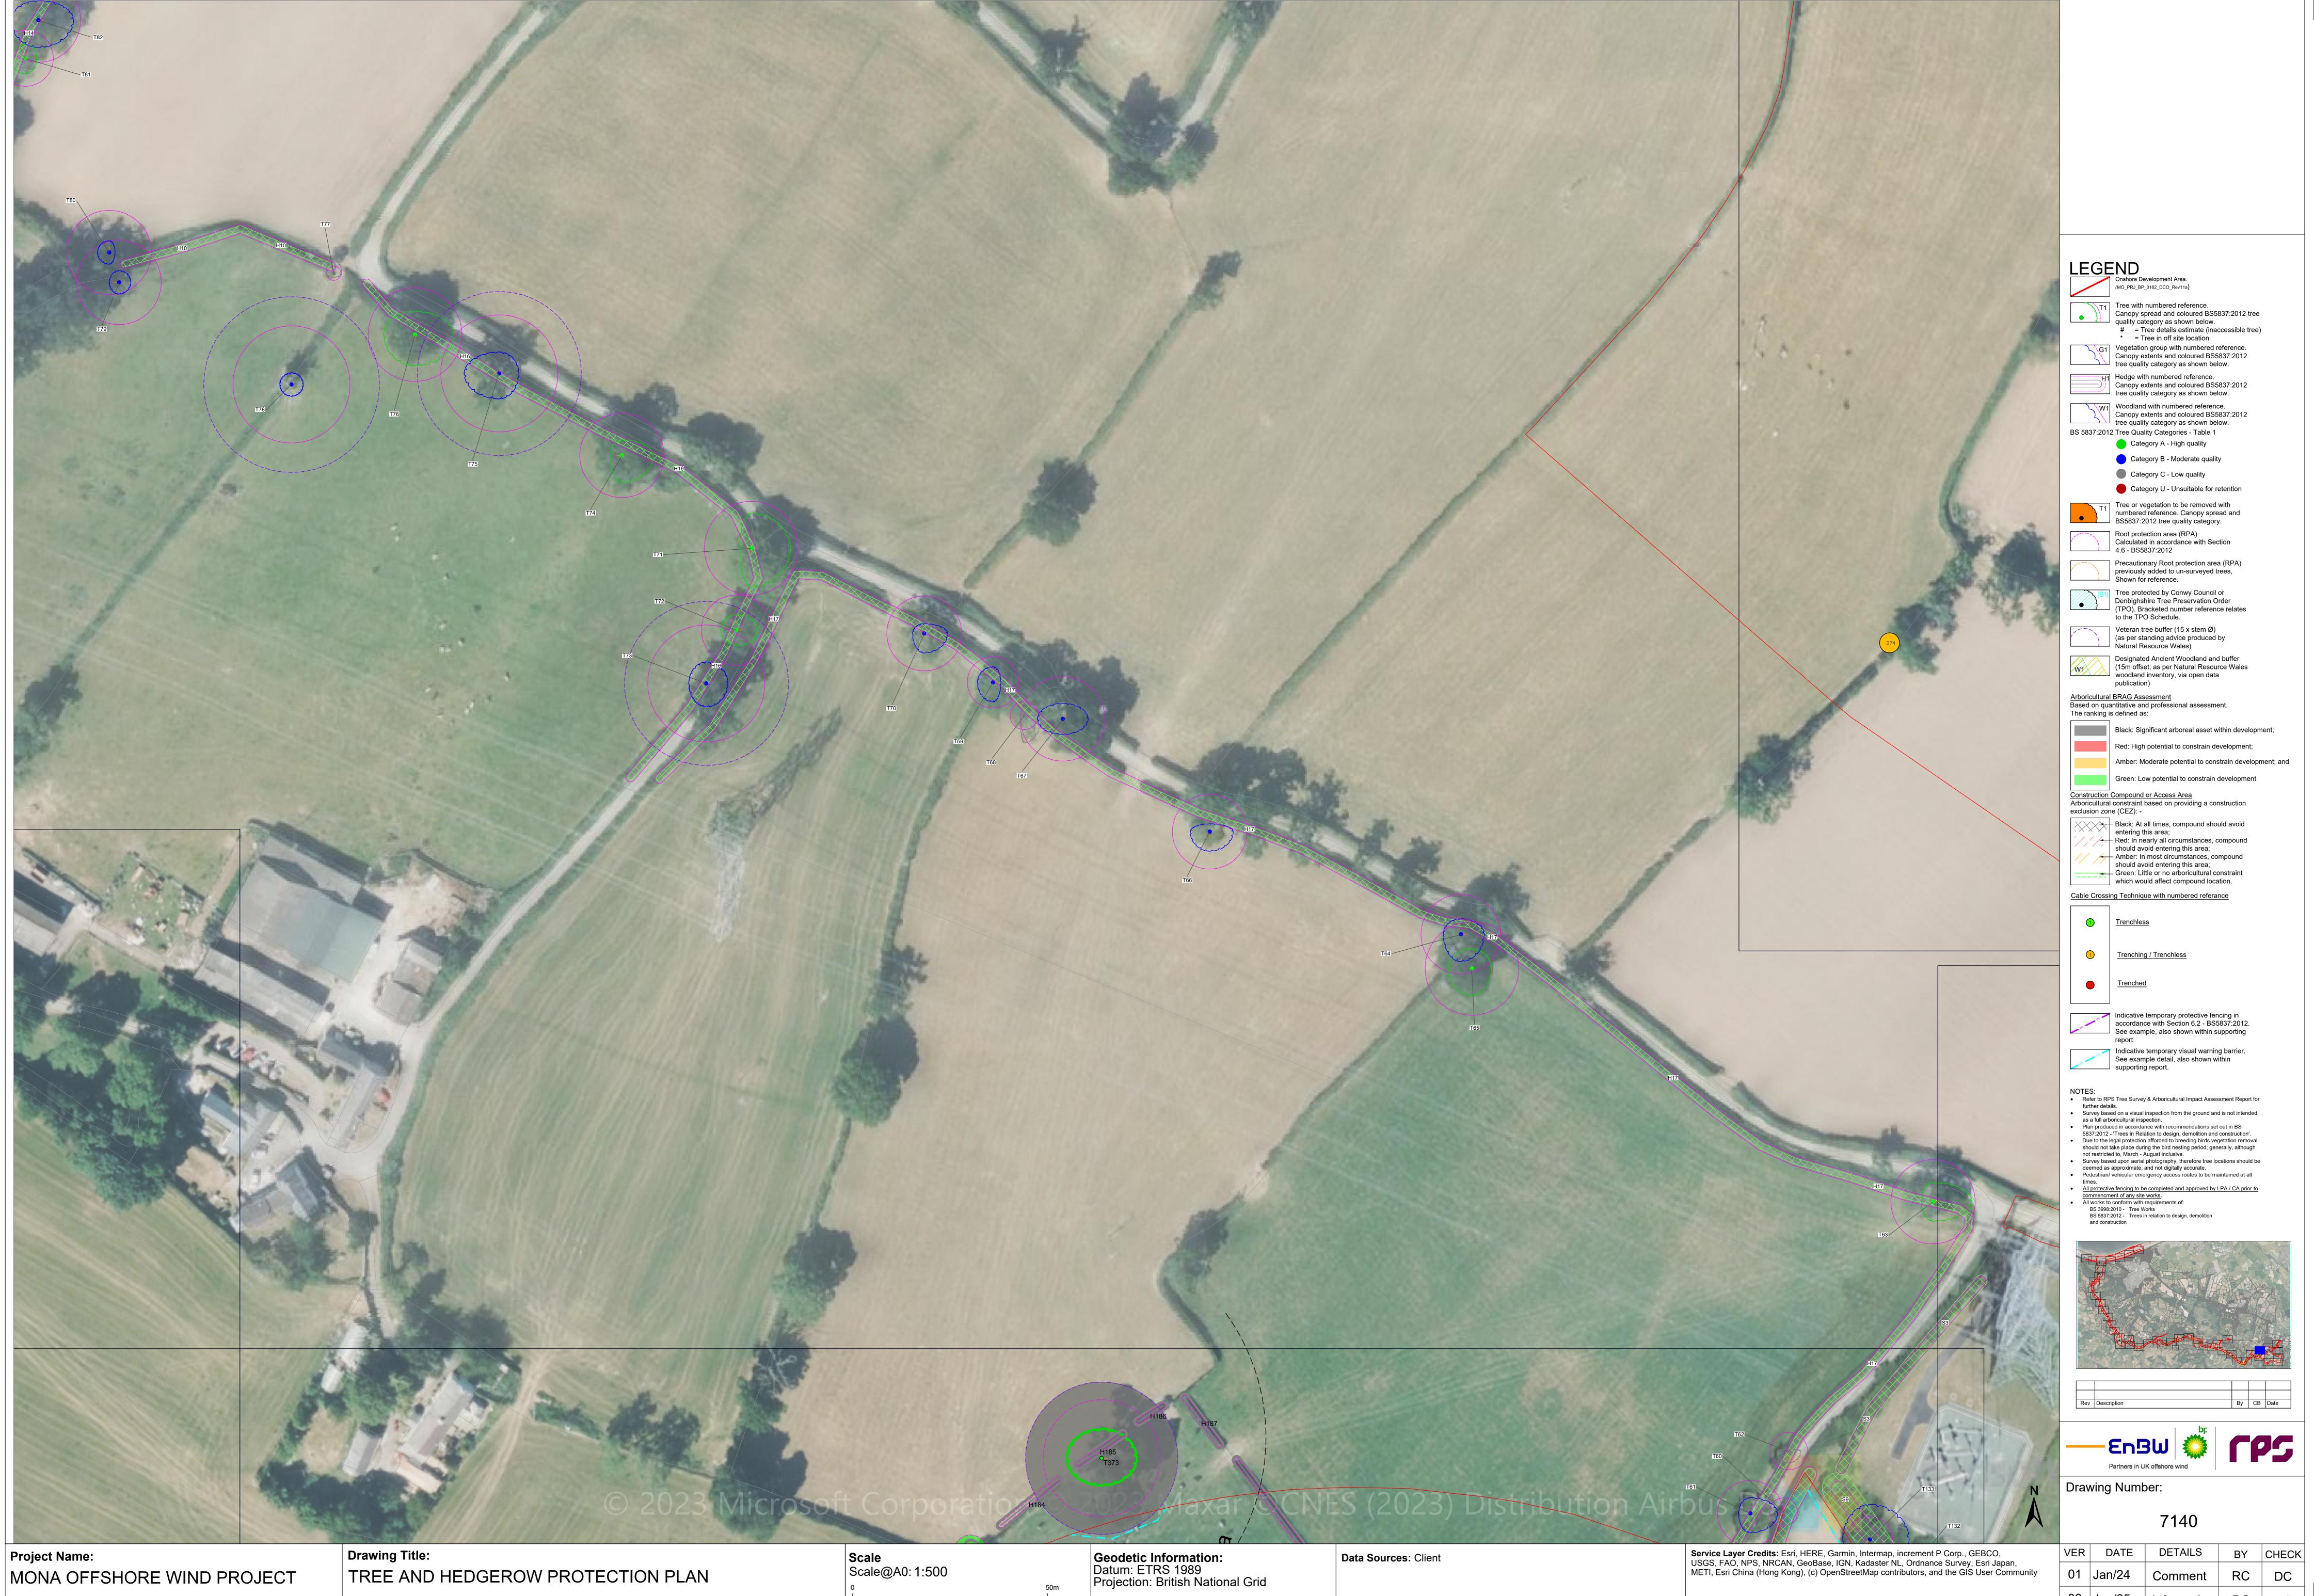

## **Deadline 7 Changes**

This document has been updated at Deadline 7 of the Mona Offshore Wind Project examination in order to reflect the change to the Order Limits, forming the Change Request, which was excepted by the Examining Authority on 19 December.

In addition, the updated survey information provided within the Tree Survey Clarification Note (REP3-049 to REP3-057) has been incorporated and minor cartographic errors which had resulted in some information not displaying properly have been corrected (these changes have not impacted the assessment presented in APP-160 and REP3-049).