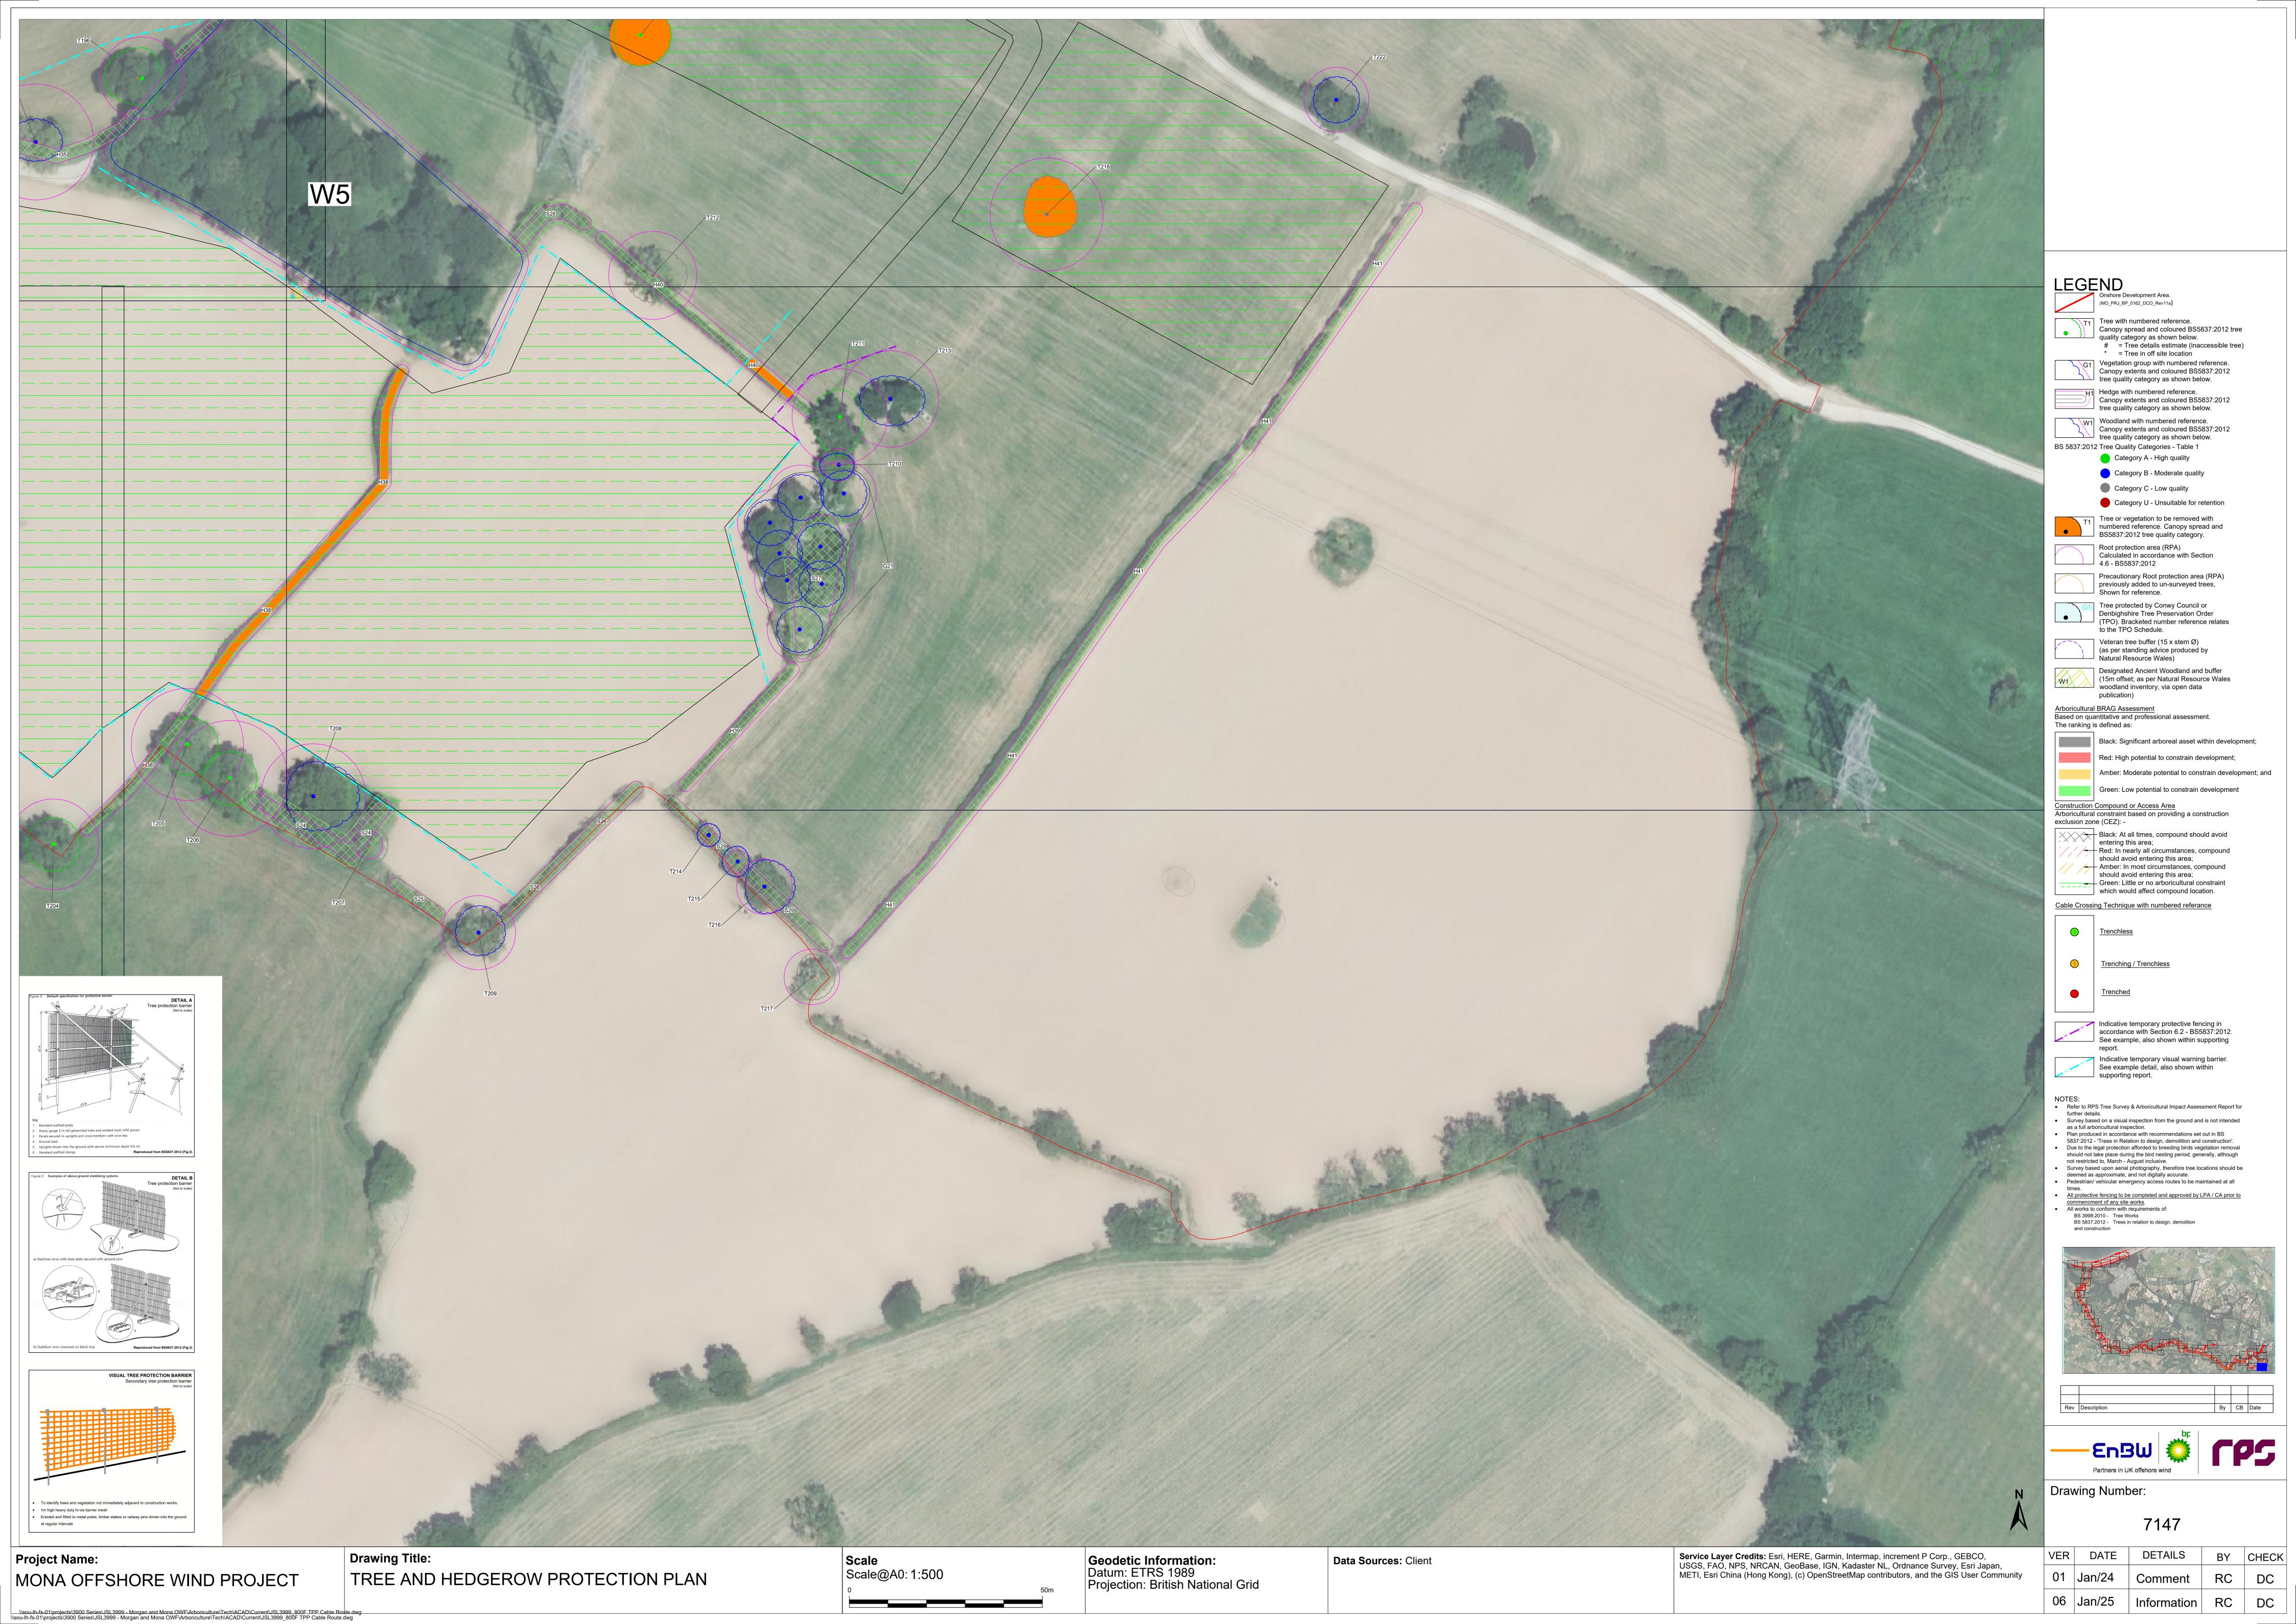

## **Deadline 7 Changes**

This document has been updated at Deadline 7 of the Mona Offshore Wind Project examination in order to reflect the change to the Order Limits, forming the Change Request, which was excepted by the Examining Authority on 19 December.

In addition, the updated survey information provided within the Tree Survey Clarification Note (REP3-049 to REP3-057) has been incorporated and minor cartographic errors which had resulted in some information not displaying properly have been corrected (these changes have not impacted the assessment presented in APP-160 and REP3-049).