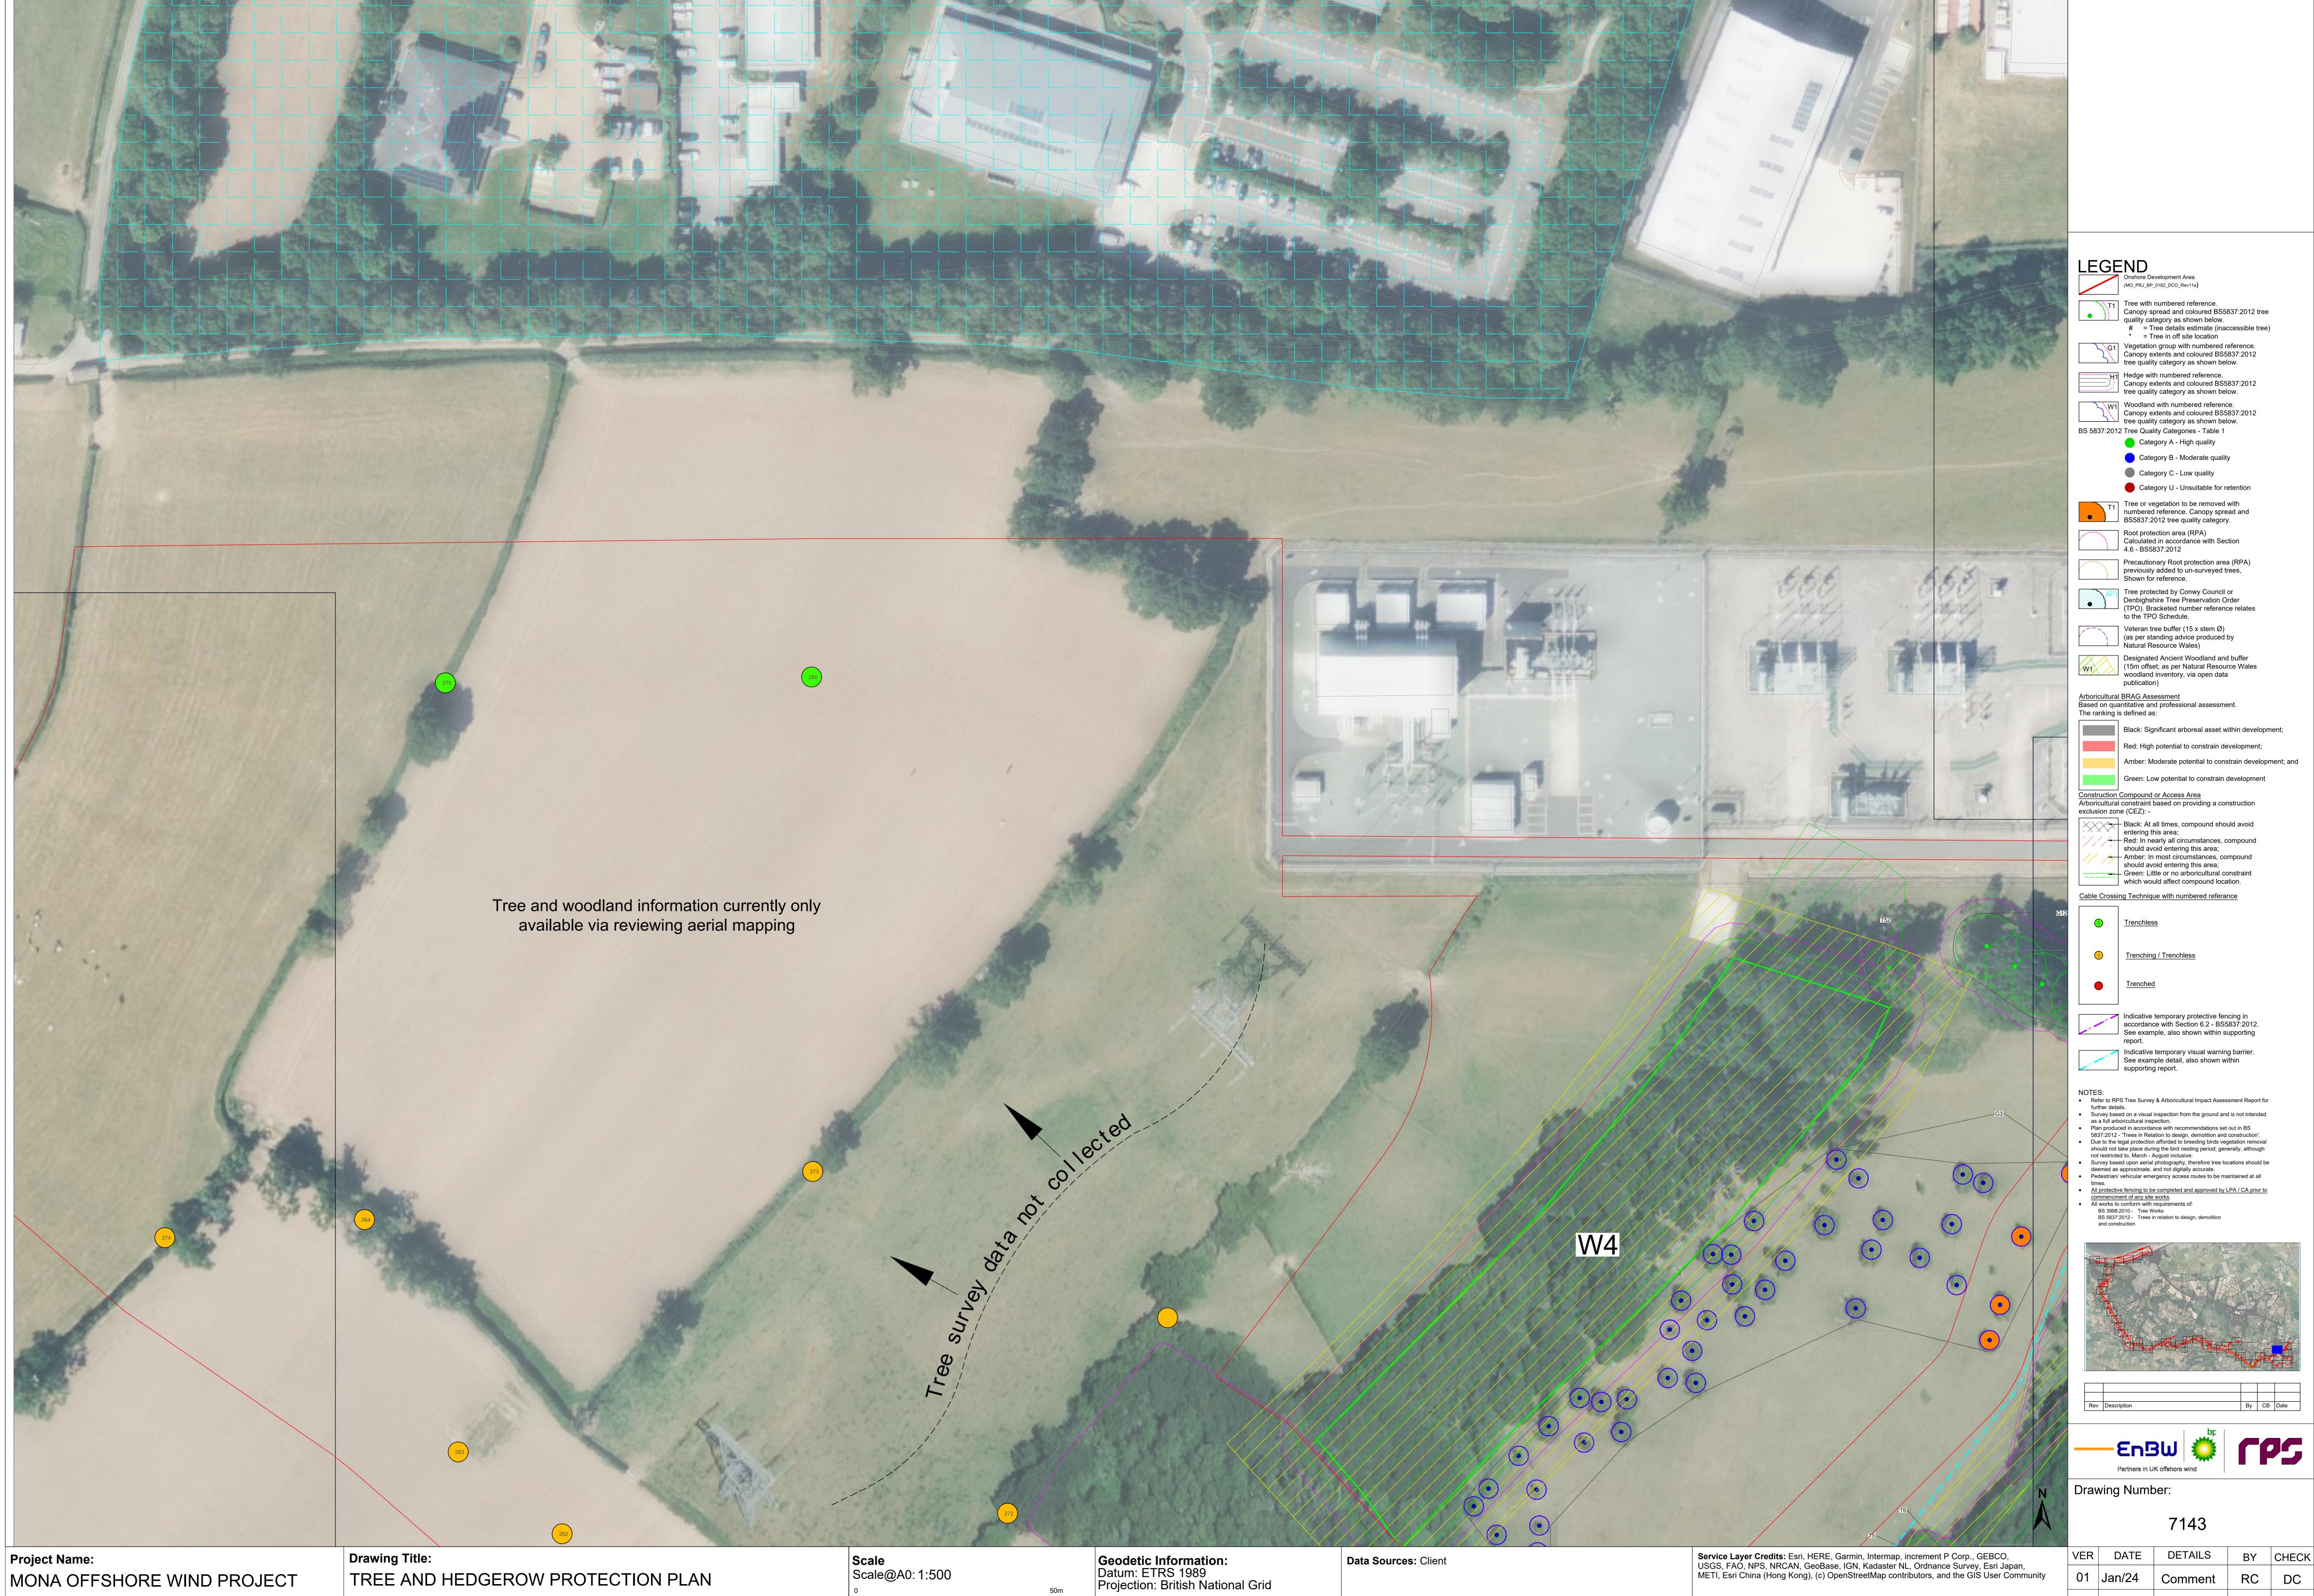

## **Deadline 7 Changes**

This document has been updated at Deadline 7 of the Mona Offshore Wind Project examination in order to reflect the change to the Order Limits, forming the Change Request, which was excepted by the Examining Authority on 19 December.

In addition, the updated survey information provided within the Tree Survey Clarification Note (REP3-049 to REP3-057) has been incorporated and minor cartographic errors which had resulted in some information not displaying properly have been corrected (these changes have not impacted the assessment presented in APP-160 and REP3-049).