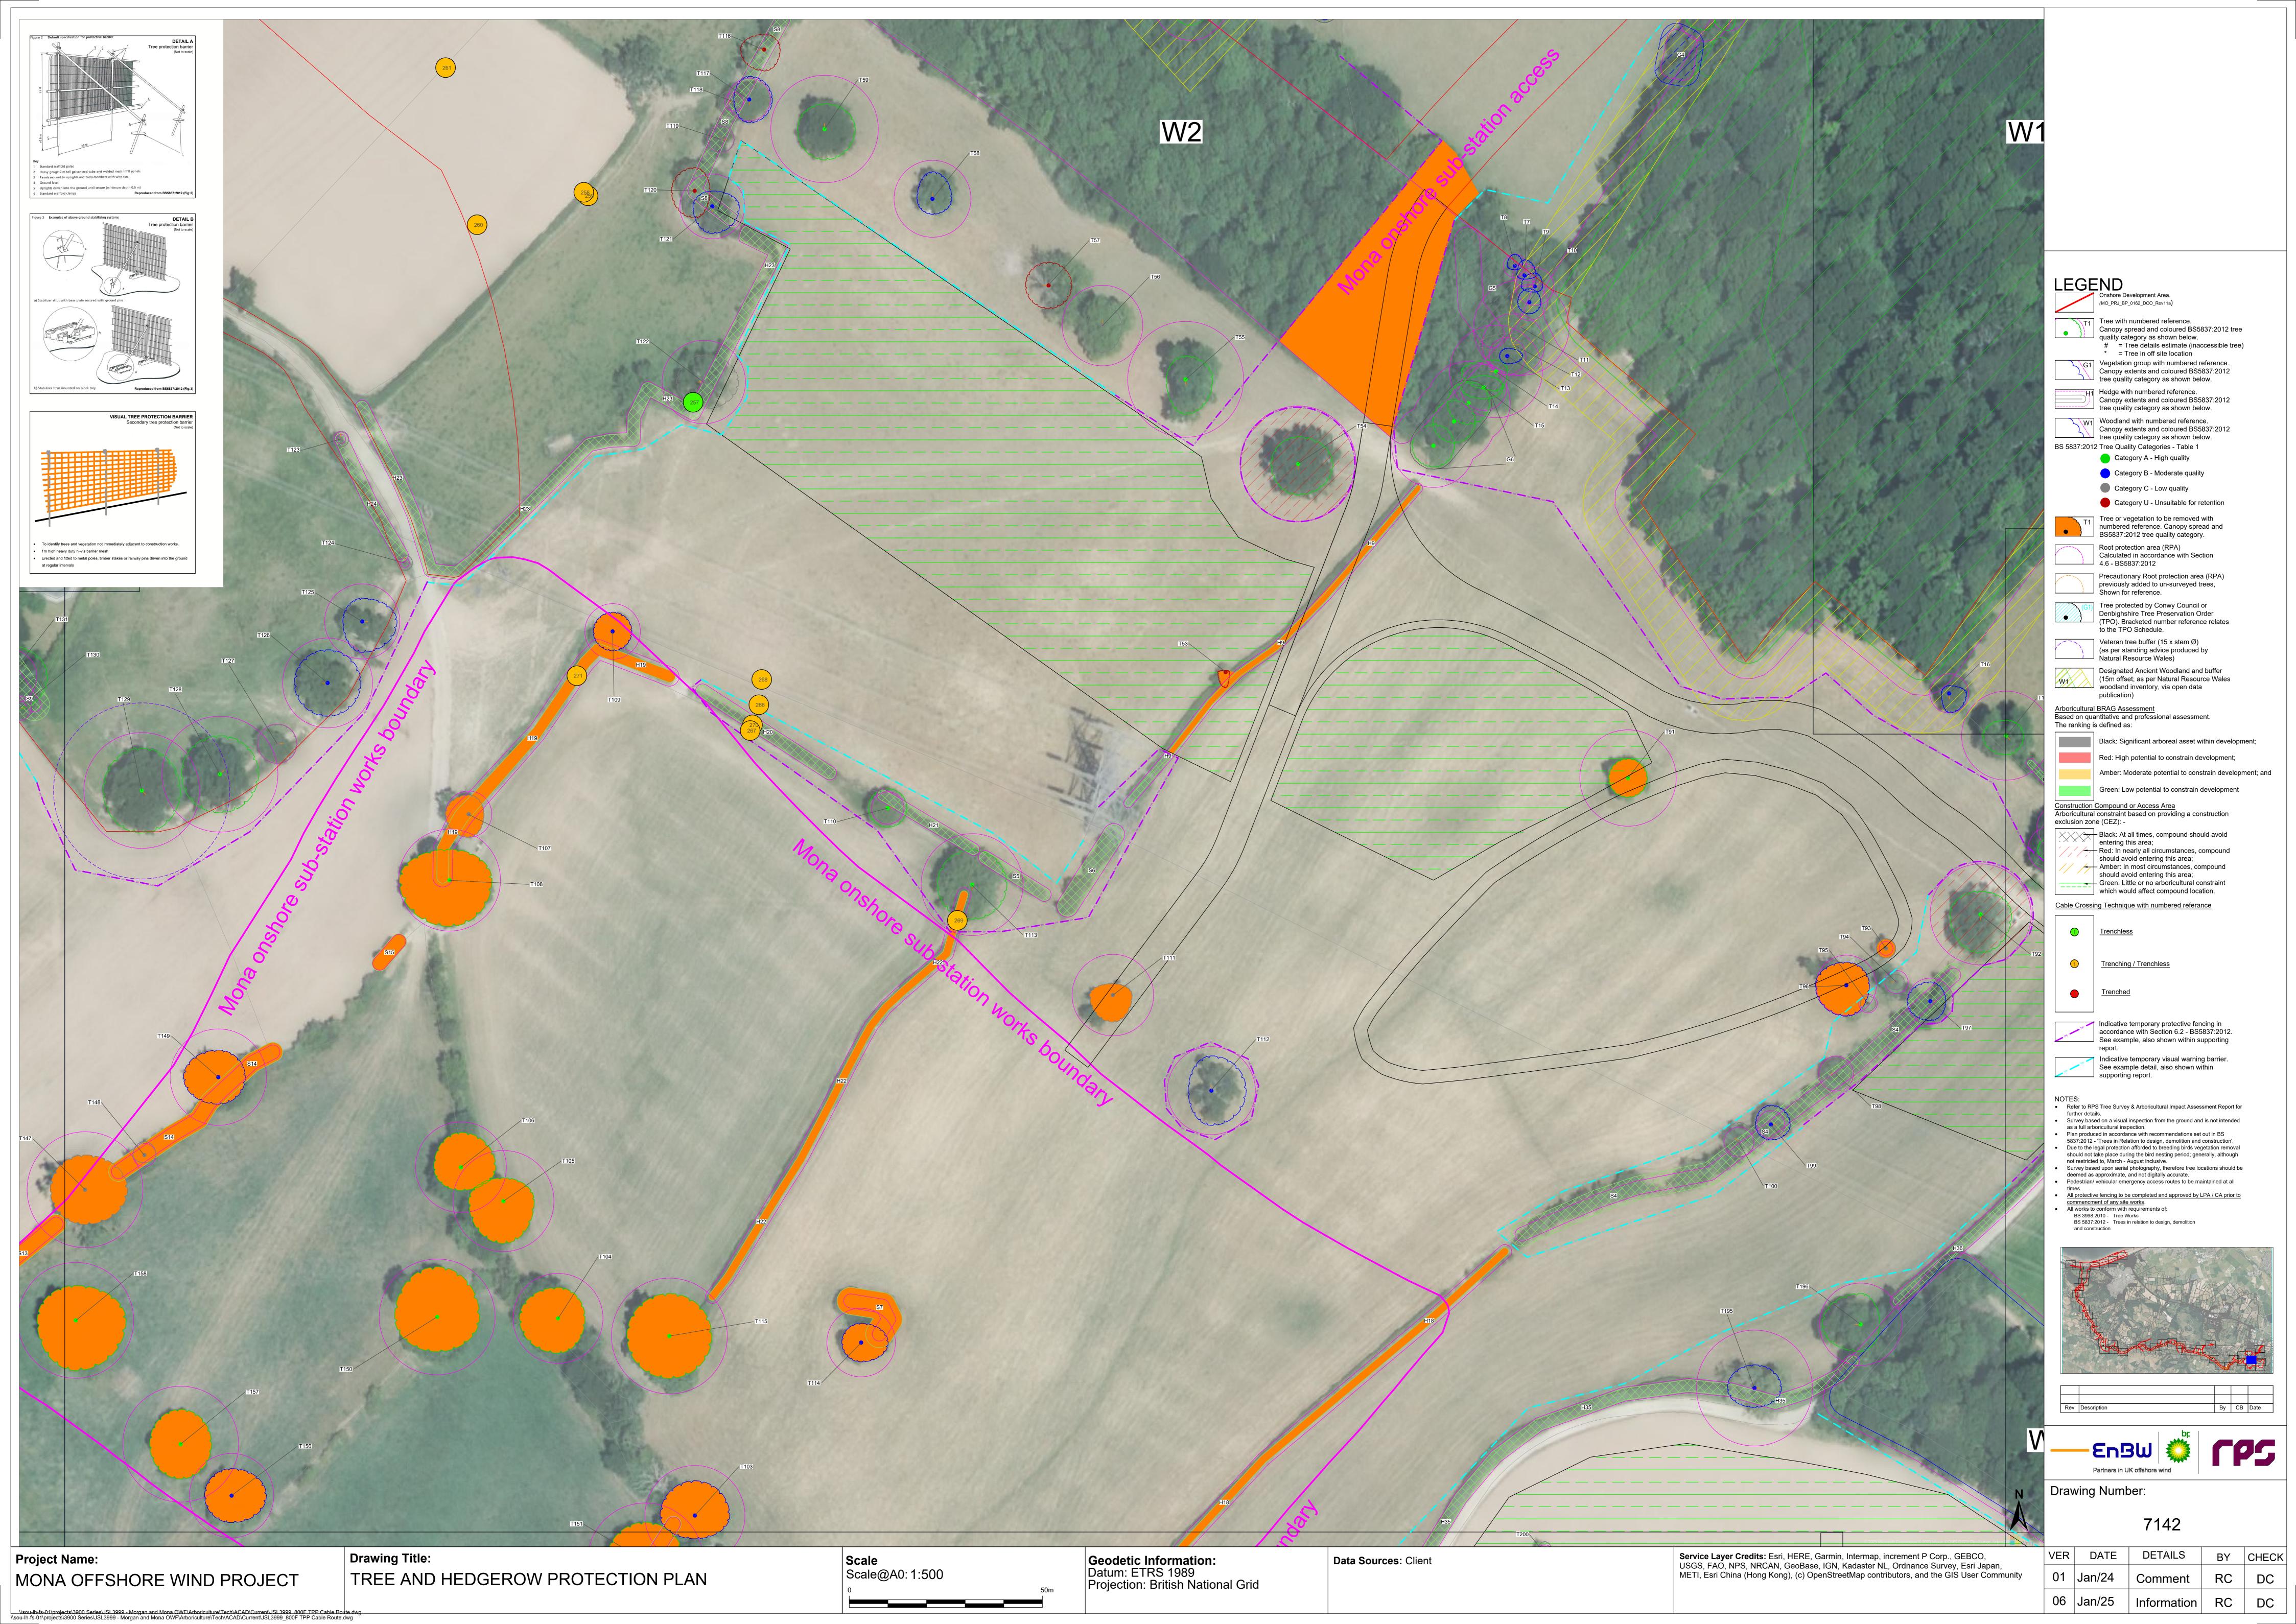

## **Deadline 7 Changes**

This document has been updated at Deadline 7 of the Mona Offshore Wind Project examination in order to reflect the change to the Order Limits, forming the Change Request, which was excepted by the Examining Authority on 19 December.

In addition, the updated survey information provided within the Tree Survey Clarification Note (REP3-049 to REP3-057) has been incorporated and minor cartographic errors which had resulted in some information not displaying properly have been corrected (these changes have not impacted the assessment presented in APP-160 and REP3-049).