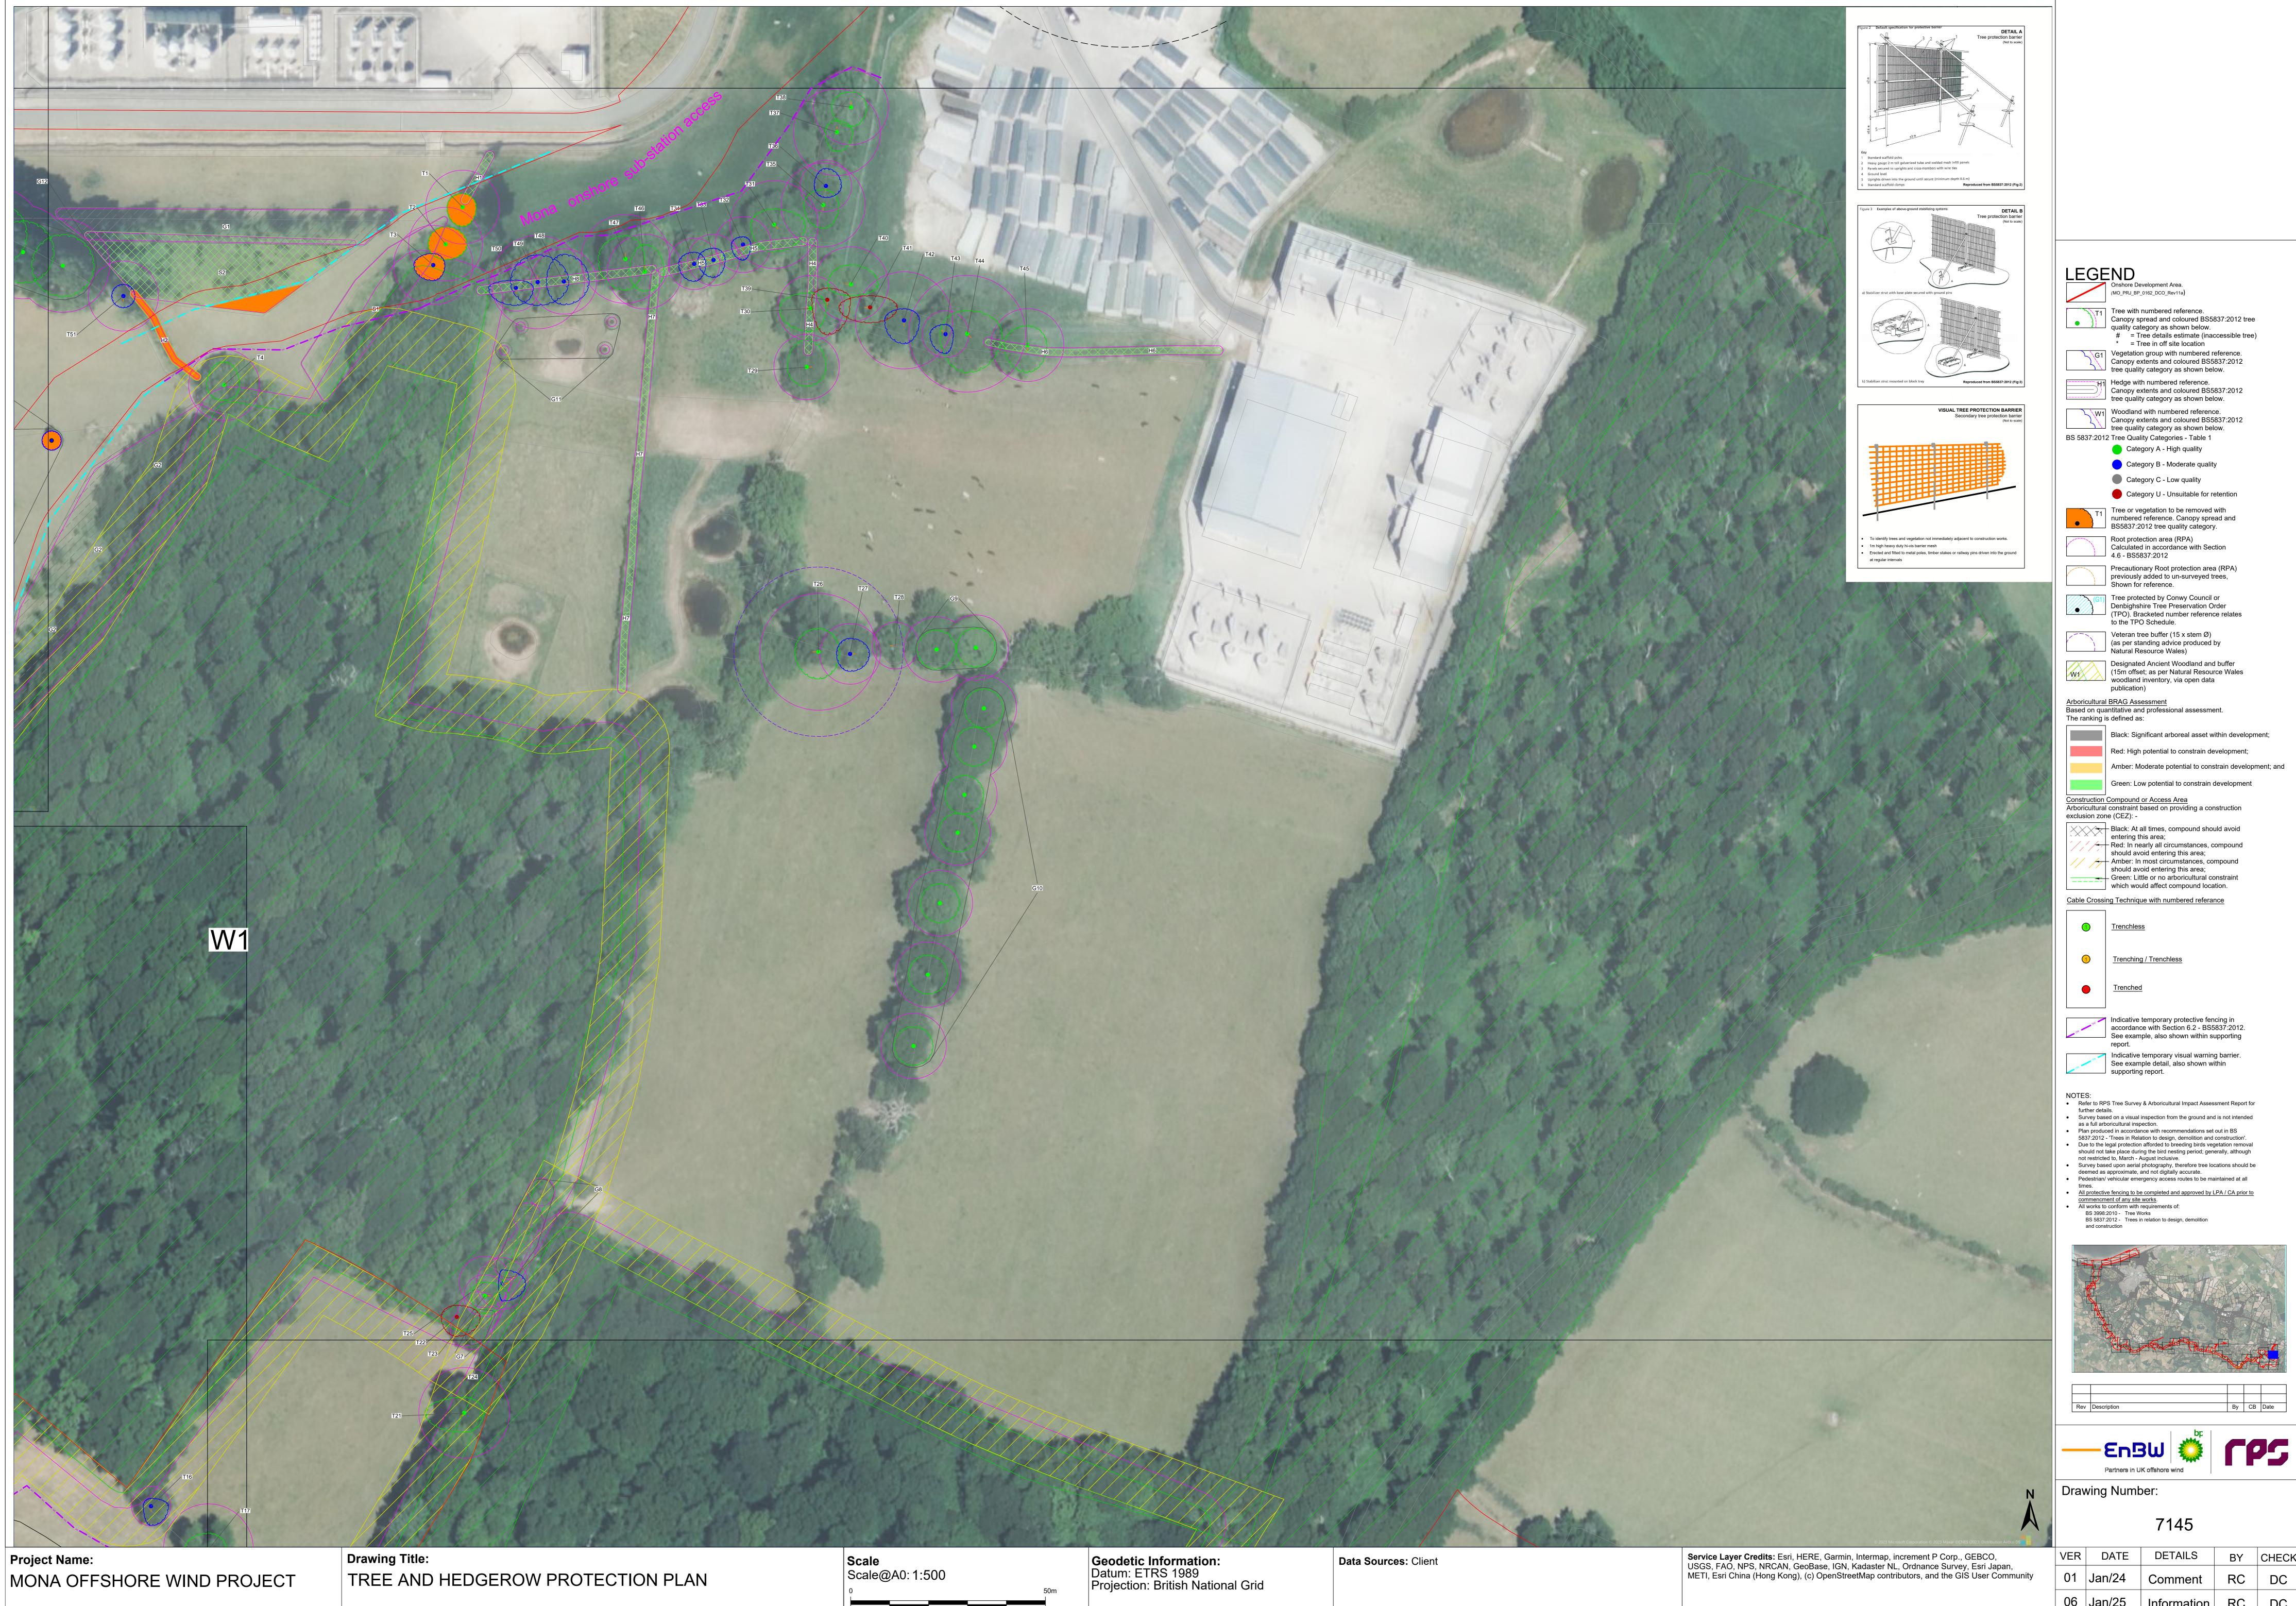

## **Deadline 7 Changes**

This document has been updated at Deadline 7 of the Mona Offshore Wind Project examination in order to reflect the change to the Order Limits, forming the Change Request, which was excepted by the Examining Authority on 19 December.

In addition, the updated survey information provided within the Tree Survey Clarification Note (REP3-049 to REP3-057) has been incorporated and minor cartographic errors which had resulted in some information not displaying properly have been corrected (these changes have not impacted the assessment presented in APP-160 and REP3-049).