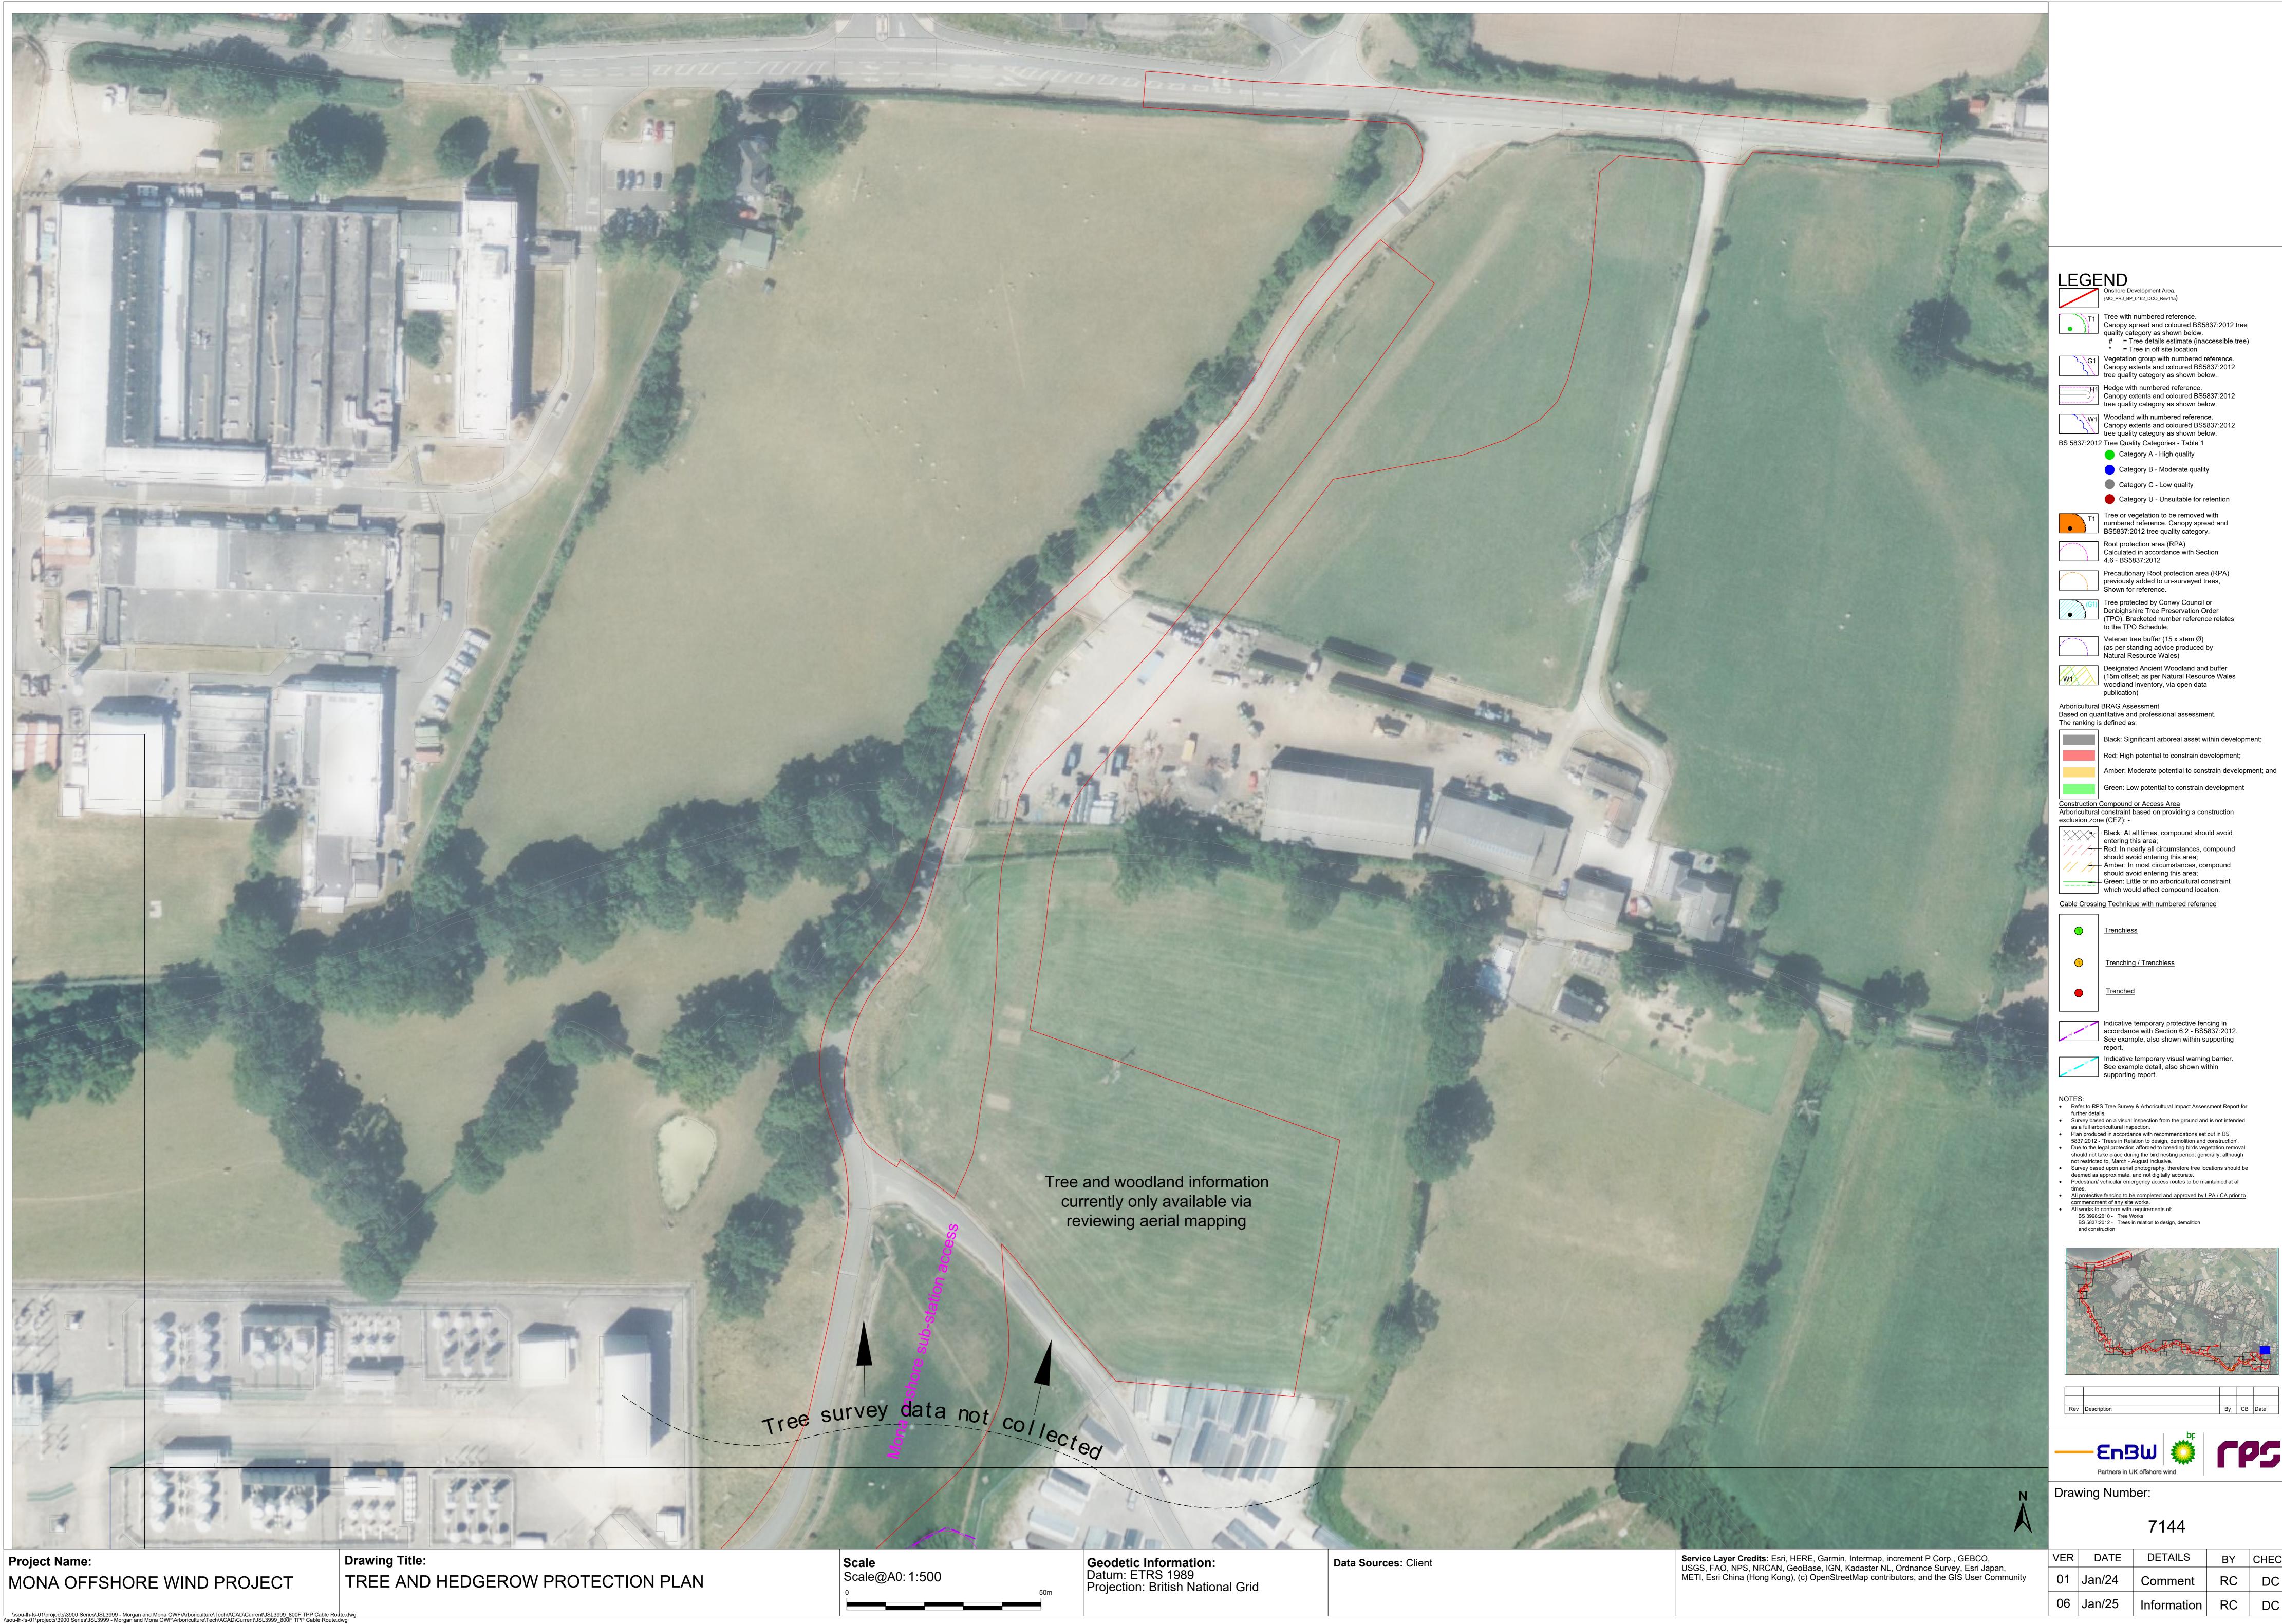

## **Deadline 7 Changes**

This document has been updated at Deadline 7 of the Mona Offshore Wind Project examination in order to reflect the change to the Order Limits, forming the Change Request, which was excepted by the Examining Authority on 19 December.

In addition, the updated survey information provided within the Tree Survey Clarification Note (REP3-049 to REP3-057) has been incorporated and minor cartographic errors which had resulted in some information not displaying properly have been corrected (these changes have not impacted the assessment presented in APP-160 and REP3-049).