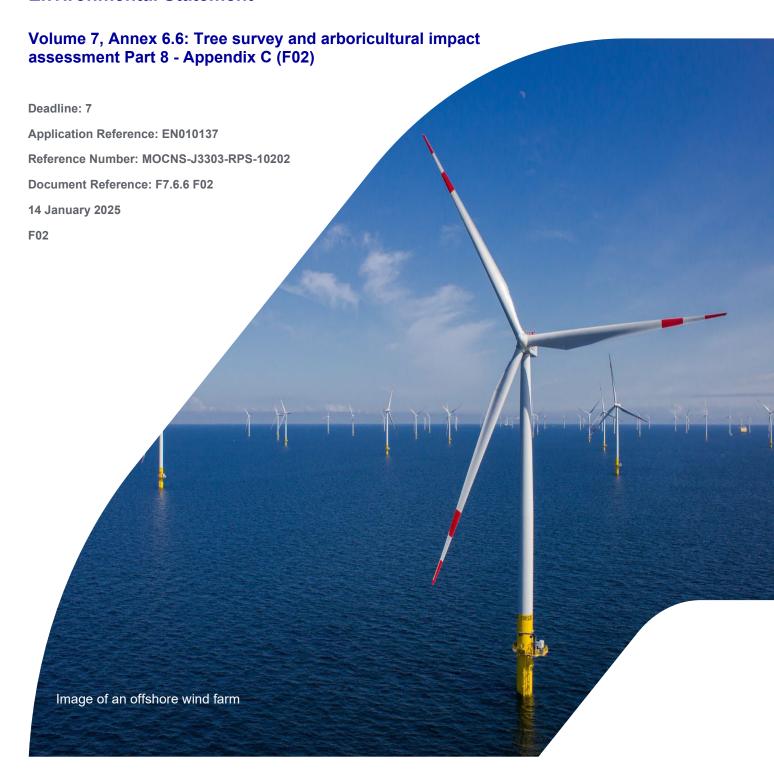

## **Deadline 7 Changes**

This document has been updated at Deadline 7 of the Mona Offshore Wind Project examination in order to reflect the change to the Order Limits, forming the Change Request, which was excepted by the Examining Authority on 19 December.

In addition, the updated survey information provided within the Tree Survey Clarification Note (REP3-049 to REP3-057) has been incorporated and minor cartographic errors which had resulted in some information not displaying properly have been corrected (these changes have not impacted the assessment presented in APP-160 and REP3-049).