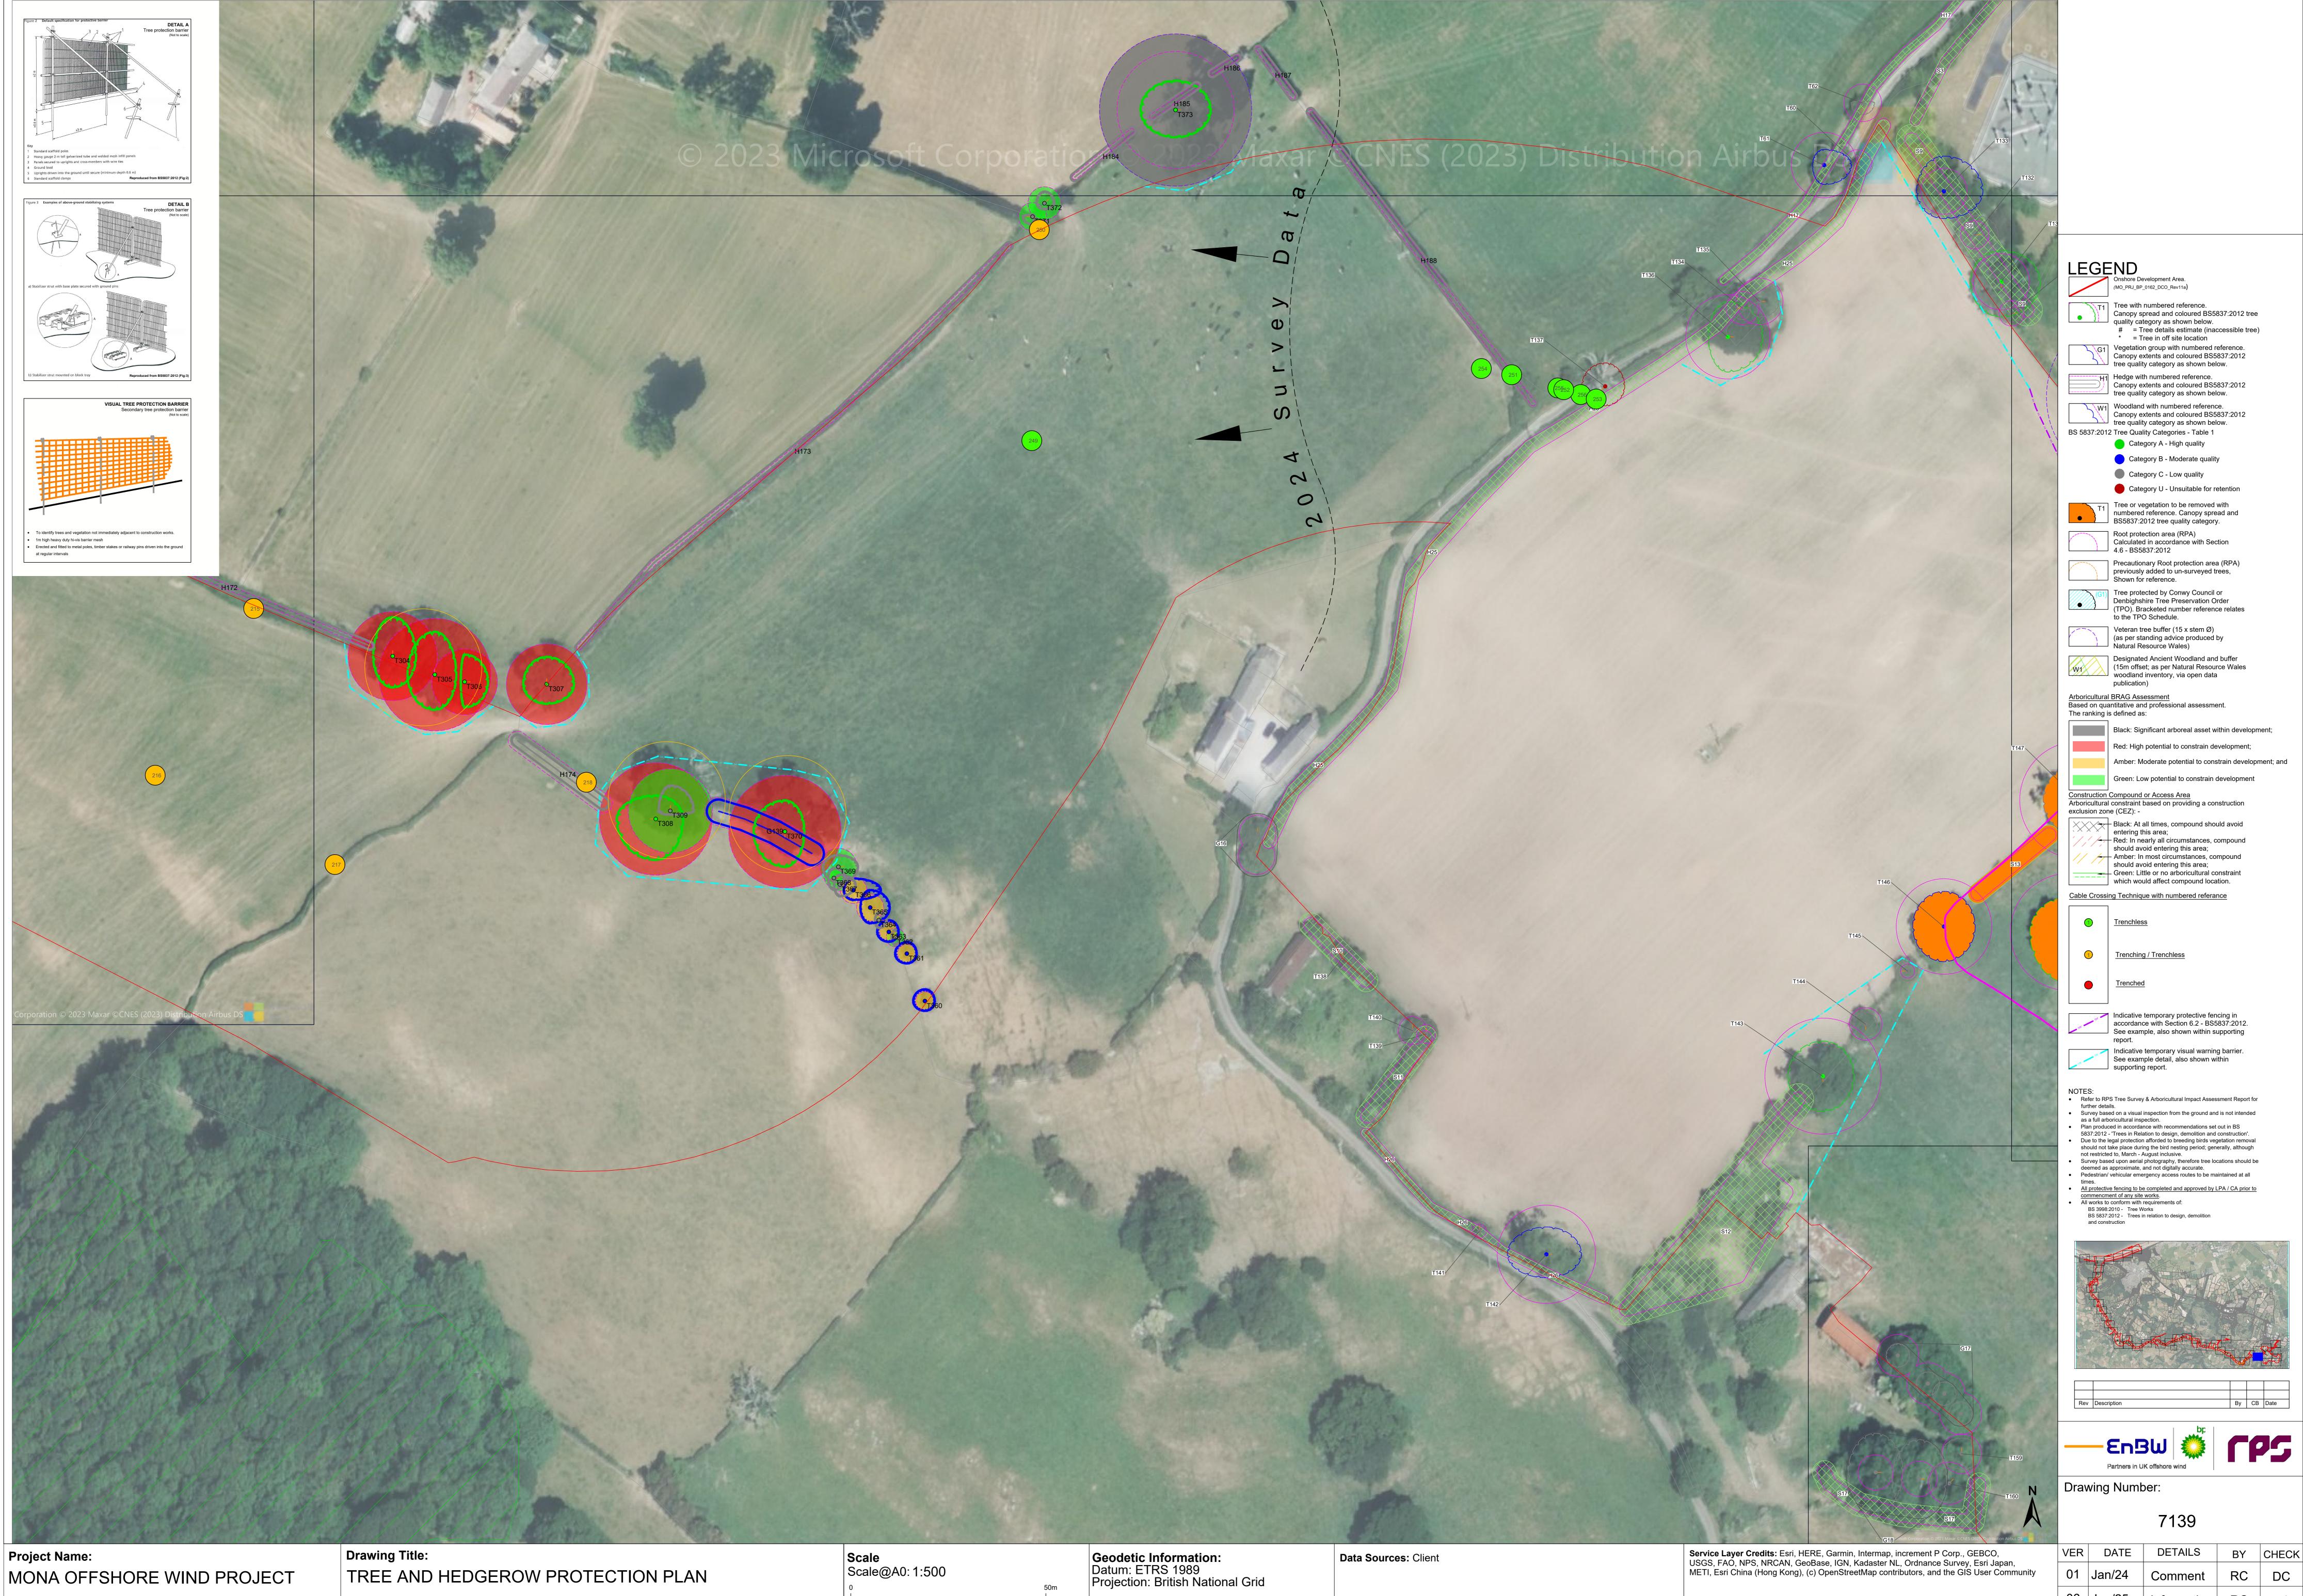

## **Deadline 7 Changes**

This document has been updated at Deadline 7 of the Mona Offshore Wind Project examination in order to reflect the change to the Order Limits, forming the Change Request, which was excepted by the Examining Authority on 19 December.

In addition, the updated survey information provided within the Tree Survey Clarification Note (REP3-049 to REP3-057) has been incorporated and minor cartographic errors which had resulted in some information not displaying properly have been corrected (these changes have not impacted the assessment presented in APP-160 and REP3-049).